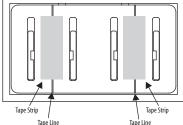

## **INSTALLATION INSTRUCTIONS**

Your B·Smart product is supplied with 1, 2 or 4 strips of industrial strength double faced tape for secure fastenening to the wall without the use of tools.

- 1. Ensure that the wall surface is clean, dry and free of any soap film. To remove soap film, wipe clean with rubbing alcohol and let dry.
- 2. For easy installation, do not remove the mounting plate from the product. Ensure mounting plate on back of product is clean so that the tape adheres properly.
- 3. Apply tape strips directly over tape line on the back mounting plate as per illustration.
- 4. Press and hold tape in place for 5 seconds to ensure a strong bond.
- 5. Determine the exact position on the wall for your product, remove protective backing from the tape and apply product to the wall.
- 6. Press and hold the unit in place for 5 seconds to ensure a strong bond.
- 7. Allow at least 12 hours for the adhesive to cure, prior to using.
- 8. For cleaning, simply slide the product off the mounting plate by pushing up with slight pressure. Clean with non-abrasive soapy water and rinse. Wipe dry and re-apply to mounting plate.